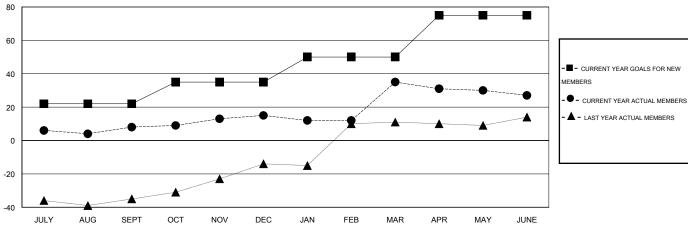

## LOCATION LITHUANIA

 $\mathsf{GMT}\;\mathsf{CA}\;4$ 

|               |                  | Clubs            |                  |                  | Members               |                    |                                     |                    |                  |
|---------------|------------------|------------------|------------------|------------------|-----------------------|--------------------|-------------------------------------|--------------------|------------------|
|               | RESUL            | TS FOR 2014-2015 |                  |                  | RESULTS FOR 2014-2015 |                    |                                     |                    |                  |
| QUARTER       | NEW CLUB<br>GOAL | NEW CLUBS        | DROPPED<br>CLUBS | NET<br>GAIN/LOSS | QUARTER               | NEW MEMBER<br>GOAL | CHARTER AND<br>NEW MEMBERS<br>ADDED | DROPPED<br>MEMBERS | NET<br>GAIN/LOSS |
| JULY/AUG/SEPT | 1                | 0                | 0                | 0                | JULY/AUG/SEPT         | 22                 | 13                                  | 5                  | 8                |
| OCT/NOV/DEC   | 0                | 0                | 0                | 0                | OCT/NOV/DEC           | 13                 | 13                                  | 6                  | 7                |
| JAN/FEB/MAR   | 0                | 1                | 0                | 1                | JAN/FEB/MAR           | 15                 | 25                                  | 5                  | 20               |
| APR/MAY/JUNE  | 1                | 0                | 0                | 0                | APR/MAY/JUNE          | 25                 | 5                                   | 13                 | -8               |